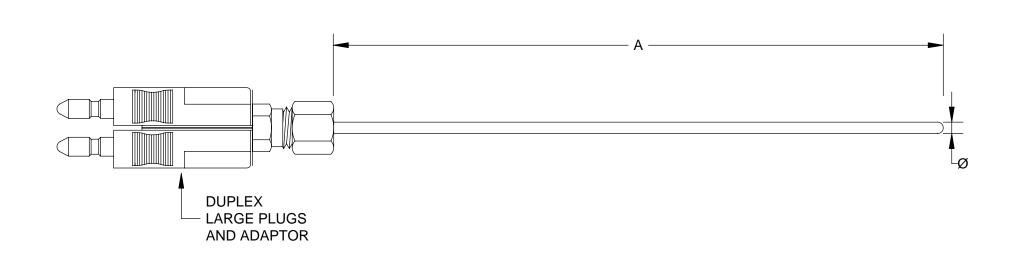

TYPE K THERMOCOUPLE

TYPE J THERMOCOUPLE

TYPE T THERMOCOUPLE

TYPE N THERMOCOUPLE

DUPLEX THERMOCOUPLE LARGE PLUGS WITH ADAPTOR